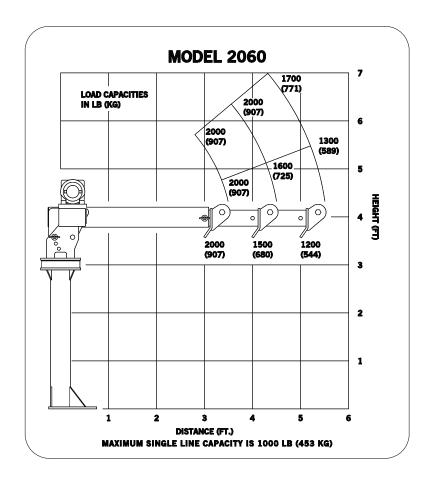

### **Performance Specifications:**

- 6,000 ft-lb Crane Rating
- 2,000 lb Double Line Lift Capacity
- 360 degrees of continuous rotation with manual band brake
- -0-21-45 Degrees Boom Angle
- Winch Performance First Layer