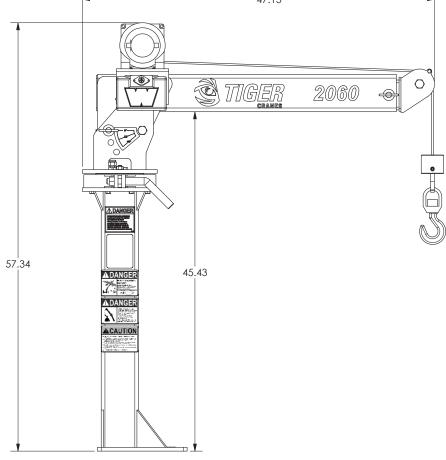

### **Dimensional Specifications:**

- 5' Reach
- 3'-4'-5' Manual Boom Extension
- 6 Lifting Height (from base of crane)
- 57" Storage Height
- 47" Overall Storage Length
- 12"x12" Mounting Space Required (for base of crane)
- 4 Bolt 9"x10" Mounting Pattern
- 3/16" X 40' Winch Cable
- 280 lbs. Operating Weight