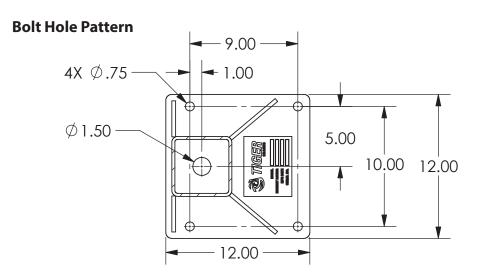

### **Dimensional Specifications:**

- 5' Reach
- 3'-4'-5' Manual Boom Extension
- 6 Lifting Height (from base of crane)
- 57" Storage Height
- 47" Overall Storage Length
- 12"x12" Mounting Space Required (for base of crane)
- 4 Bolt 9"x10" Mounting Pattern
- 3/16" X 40' Winch Cable
- 280 lbs. Operating Weight