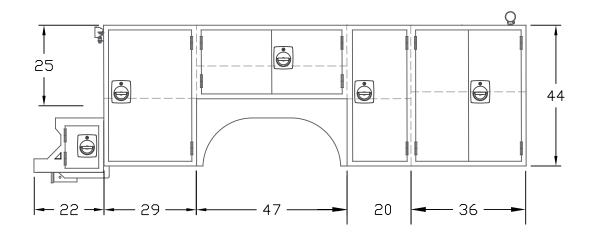

# **EAGLE PRO / 2244 11ft Service Body Dimensions**

Page # 2

#### **Body Dimensions**

- 96" Max Cabinet width, 98.5" Overall Body Width @ drip rails
- 22.5" Overall cabinet depth with 21" inside depth clearance
- 44" Overall cabinet height
- 51" x 132" Deck Area
- 25" Deck Side Height
- 15" workbench with full through cabinet
- 8" treadplate step and integrated vise mount