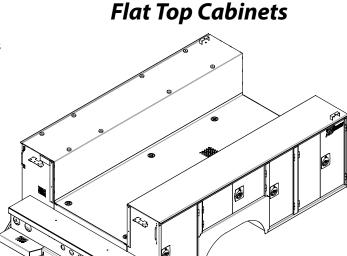

## EAGLE PRO / 2244 11ft Service Body Standard Specifications

#### **Body Dimensions**

- 96" Max Cabinet width, 98.5" Overall Body Width @ drip rails
- 22.5" Overall cabinet depth with 21" inside depth clearance
- 44" Overall cabinet height
- 51" x 132" Deck Area
- 25" Deck Side Height
- 15" workbench with full through cabinet
- 8" treadplate step and integrated vise mount