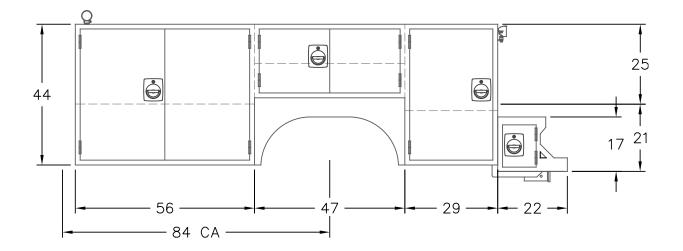

# **EAGLE PRO / 2244 11ft Service Body Dimensions**

Page # 2

#### **Body Dimensions**

- 96" Max Cabinet width, 98.5" Overall Body Width @ drip rails
- 22.5" Overall cabinet depth with 21" inside depth clearance
- 44" Overall cabinet height
- 51" x 132" Deck Area
- 25" Deck Side Height
- 15" workbench with full through cabinet
- 8" treadplate step and integrated vise mount