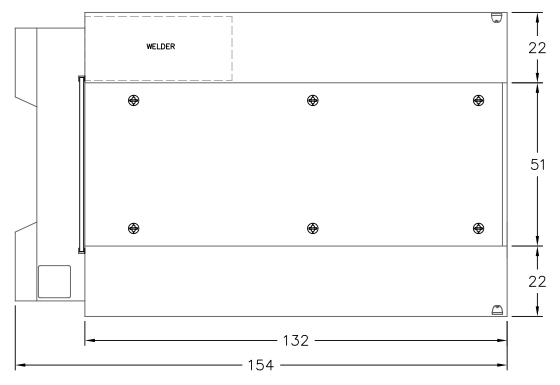

#### **Body Dimensions**

- 96" Max Cabinet width, 98.5" Overall Body Width @ drip rails
- 22.5" Overall cabinet depth with 21" inside depth clearance
- 44" Overall cabinet height
- 51" x 132" Deck Area
- 25" Deck Side Height
- 15" workbench with full through cabinet
- 8" treadplate step and integrated vise mount

### **Standard Features**

- 119 Cubic feet of storage capacity
- Stainless Steel wrap around chip guard full height on front of cabinets
- Full length rain gutter
- Galvanized infinitely adjustable shelving (7 shelf kit) 250 lb capacity
- 3 point locking door system features blind mounted door handles for security
- Polished stainless steel door handles feature compression latching
- (6) Flush mounted cargo tie downs
- Stainless Steel grab handles
- Stainless Steel spring loaded door checks
- Body mounted back-up alarm
- Automotive bulb, steelbacked weather stripping between doors and cabinets
- Plug and Play harnessing
- Body is fully sanded, chemically washed and prepped prior to paint
- 3 step Paint Process with PPG Delfleet Polyurethane topcoat exterior and interior
- Body is fully undercoated
- LED Lights and reflectors are mounted per DOT specifications
- 2 1/2" Class V receiver hitch rated @ 1,800 lbs tongue weight and 18,000 lbs Gross Trailer Weight
- LED Interior/ Exterior Lighting
- Standard mounting points for air compressor and welder
- Mud Flaps