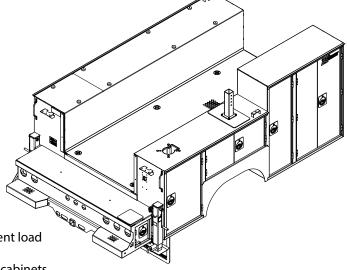

# EAGLE PRO I 2244 11ft Crane Body Standard Specifications Body Materials Raised Curb Side Cabinet

- 12 ga and 14 ga A60 galvanneal cabinet panels

- 11 ga A60 galvanneal single panel doors with stainless steel hinges

#### **Body Dimensions**

- 96" Max Cabinet width, 98.5" Overall Body Width @ drip rails
- 22.5" Overall cabinet depth with 21" inside depth clearance
- 44" Overall cabinet height
- 60" Raised curb side front cabinets
- 51" x 132" Deck Area
- 25" Deck Side Height
- 19" workbench with full through cabinet
- 8" treadplate step and integrated vise mount

#### **Standard Features**

- Body, crane tower, and outriggers rated at 30,000 ft-lbs moment load
- 130 Cubic feet of storage capacity
- Stainless Steel wrap around chip guard full height on front of cabinets
- Full length rain gutter
- Galvanized infinitely adjustable shelving (7 shelf kit) 250 lb capacity
- Fully sealed crane tower also functions as a storage cabinet
- 3 point locking door system features blind mounted door handles for security
- Polished stainless steel door handles feature compression latching.
- (6) Flush mounted cargo tie downs
- Stainless Steel grab handles
- Stainless Steel spring loaded door checks
- Spring loaded crane saddle
- Body mounted back-up alarm
- Automotive bulb, steelbacked weather stripping between doors and cabinets
- Plug and Play harnessing
- Body is fully sanded, chemically washed and prepped prior to paint
- 3 step Paint Process with PPG Delfleet Polyurethane topcoat exterior and interior
- Body is fully undercoated
- LED Lights and reflectors are mounted per DOT specifications
- 2 1/2" Class V receiver hitch rated @ 1,800 lbs tongue weight and 18,000 lbs Gross Trailer Weight
- LED Interior/ Exterior Lighting
- Standard mounting points for air compressor and welder
- Manual extend/Manual down Outrigger
- Mud Flaps