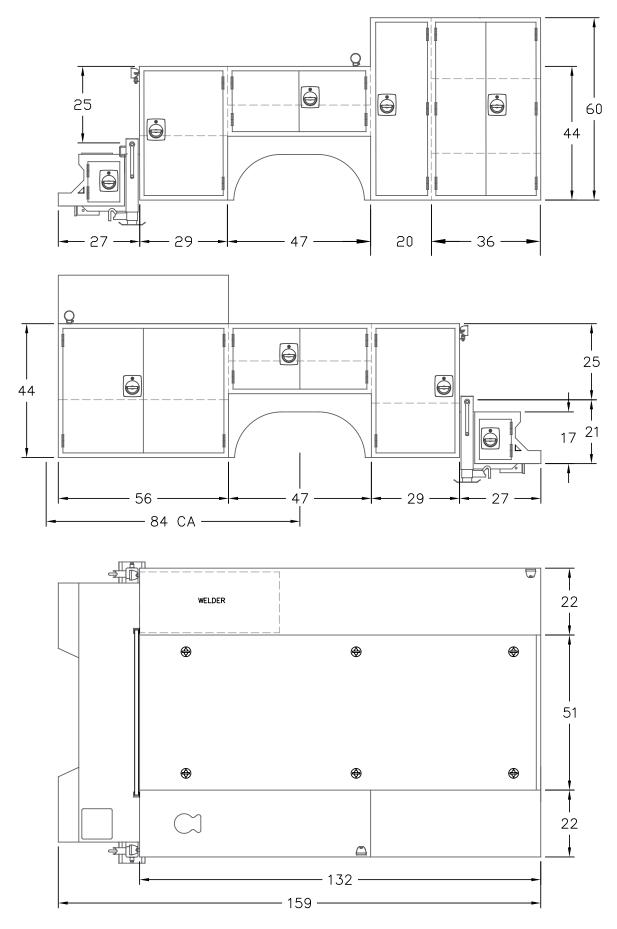

#### **Body Dimensions**

- 96" Max Cabinet width, 98.5" Overall Body Width @ drip rails
- 22.5" Overall cabinet depth with 21" inside depth clearance
- 44" Overall cabinet height
- 60" Raised curb side front cabinets
- 51" x 132" Deck Area
- 25" Deck Side Height
- 19" workbench with full through cabinet
- 8" treadplate step and integrated vise mount

## **EAGLE PRO I 2244 11ft Crane Body Dimensions**

Page # 2