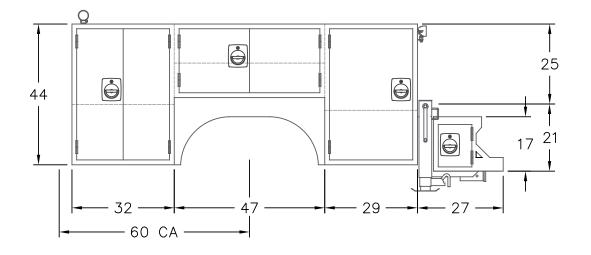

#### **Body Dimensions**

- 96" Max Cabinet width, 98.5" Overall Body Width @ drip rails
- 22.5" Overall cabinet depth with 21" inside depth clearance
- 44" Overall cabinet height
- 51" x 108" Deck Area
- 25" Deck Side Height
- 18 3/4" workbench with full through cabinet
- 8" treadplate step and integrated vise mount

# EAGLE PRO I 2244 9ft Crane Body Dimensions