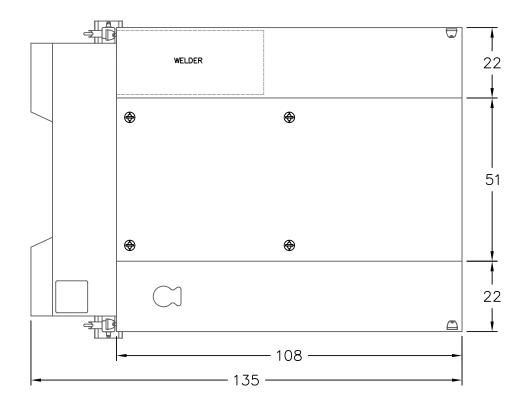

#### **Body Dimensions**

- 96" Max Cabinet width, 98.5" Overall Body Width @ drip rails
- 22.5" Overall cabinet depth with 21" inside depth clearance
- 44" Overall cabinet height
- 51" x 108" Deck Area
- 25" Deck Side Height
- 18 3/4" workbench with full through cabinet
- 8" treadplate step and integrated vise mount

#### **Standard Features**

- Body, crane tower, and outriggers rated at 30,000 ft-lbs moment load
- 93 Cubic feet of storage capacity
- Stainless Steel wrap around chip guard full height on front of cabinets
- Full length rain gutter
- Galvanized infinitely adjustable shelving (7 shelf kit) 250 lb capacity
- Fully sealed crane tower also functions as a storage cabinet
- 3 point locking door system features blind mounted door handles for security
- Polished stainless steel door handles feature compression latching
- (4) Flush mounted cargo tie downs
- Stainless Steel grab handles
- Stainless Steel spring loaded door checks
- Spring loaded crane saddle
- Body mounted back-up alarm
- Automotive bulb, steelbacked weather stripping between doors and cabinets
- Plug and Play harnessing
- Body is fully sanded, chemically washed and prepped prior to paint
- 3 step Paint Process with PPG Delfleet Polyurethane topcoat exterior and interior
- Body is fully undercoated
- LED Lights and reflectors are mounted per DOT specifications
- 2 1/2" Class V receiver hitch rated @ 1,800 lbs tongue weight and 18,000 lbs Gross Trailer Weight
- LED Interior/ Exterior Lighting
- Standard mounting points for air compressor and welder
- Manual extend/Manual down Outrigger
- Mud Flaps