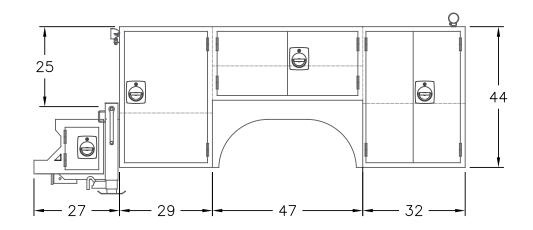

#### **Body Dimensions**

- 96" Max Cabinet width, 98.5" Overall Body Width @ drip rails
- 22.5" Overall cabinet depth with 21" inside depth clearance
- 44" Overall cabinet height
- 51" x 108" Deck Area
- 25" Deck Side Height
- 18 3/4" workbench with full through cabinet
- 8" treadplate step and integrated vise mount

# EAGLE PRO I 2244 9ft Crane Body Dimensions