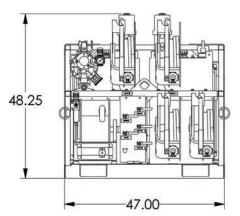

## EAGLE PRO® LUBE SKIDS

- Configurable for Oil, Fuel, Waste, A/F, Grease
- Tanks are available in 30, 60 and 118 gal. capacities
- · Grease in 35, 120 and 400 lb. capacities
- Tanks are constructed of 10 ga. steel and are powder coated
- Tanks are built individually and feature lap seam construction
- · Sight Gages on fluid tanks
- · Goodyear pneumatic hose

- Requires air source-Minimum of 8 cfm
- Fully portable skid with fork and crane lifting points
- Use in the bed of vehicle, trailer or stand alone
- Includes tie down points for mobile applications

**DESIGNED AROUND YOUR NEEDS** 