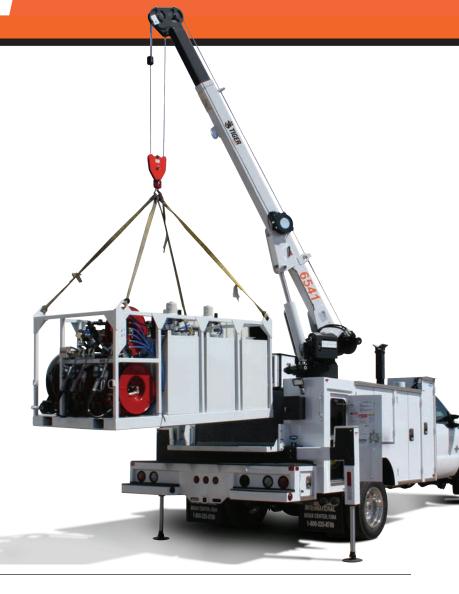

- Requires air source-Minimum of 8 cfm
- Fully portable skid with fork and crane lifting points
- Use in the bed of vehicle, trailer or stand alone
- Includes tie down points for mobile applications

**DESIGNED AROUND YOUR NEEDS** 