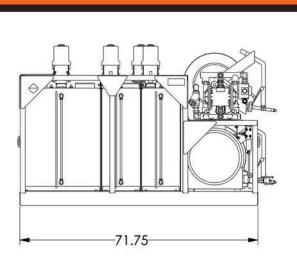

## EAGLE PRO® LUBE SKIDS

- Configurable for Oil, Fuel, Waste, A/F, Grease
- Tanks are available in 30, 60 and 118 gal. capacities
- · Grease in 35, 120 and 400 lb. capacities
- Tanks are constructed of 10 ga. steel and are powder coated
- Tanks are built individually and feature lap seam construction
- · Sight Gages on fluid tanks
- · Goodyear pneumatic hose

- Requires air source-Minimum of 8 cfm
- Fully portable skid with fork and crane lifting points
- Use in the bed of vehicle, trailer or stand alone
- Includes tie down points for mobile applications

**DESIGNED AROUND YOUR NEEDS** 