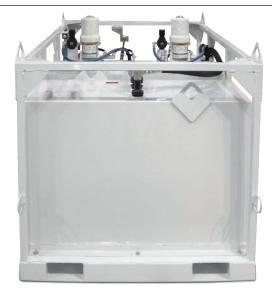

## EAGLE PRO® LUBE SKIDS

- Configurable for Oil, Fuel, Waste, A/F, Grease
- Tanks are available in 30, 60 and 118 gal. capacities
- · Grease in 35, 120 and 400 lb. capacities
- Tanks are constructed of 10 ga. steel and are powder coated
- Tanks are built individually and feature lap seam construction
- · Sight Gages on fluid tanks
- · Goodyear pneumatic hose

## **PRODUCT FEATURES**

- Thermal relief on fluid pumps
- Spill Proof Filtered Tank Vents
- C 2" Cam Lock fill ports
- Norgren Filter Lubricator Regulator
- **■** Reelcraft Spring Rewind Reels
- Waste system includes 4 way valve for evac and discharge
- G Graco pneumatic pumps and dispensersnon-metered, metered and preset
- → Simple ON/OFF Operation