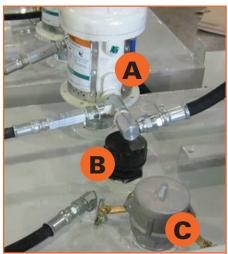

## **PRODUCT FEATURES**

- Thermal relief on fluid pumps
- Spill Proof Filtered Tank Vents
- C 2" Cam Lock fill ports
- Norgren Filter Lubricator Regulator
- **■** Reelcraft Spring Rewind Reels
- Waste system includes 4 way valve for evac and discharge
- G Graco pneumatic pumps and dispensersnon-metered, metered and preset
- → Simple ON/OFF Operation