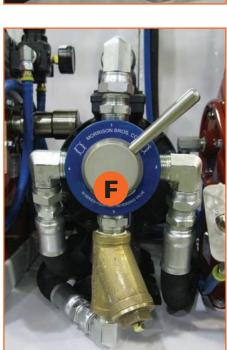

## **PRODUCT FEATURES**

- Thermal relief on fluid pumps
- Spill Proof Filtered Tank Vents
- C 2" Cam Lock fill ports
- Norgren Filter Lubricator Regulator
- **■** Reelcraft Spring Rewind Reels
- Waste system includes 4 way valve for evac and discharge
- G Graco pneumatic pumps and dispensersnon-metered, metered and preset
- → Simple ON/OFF Operation