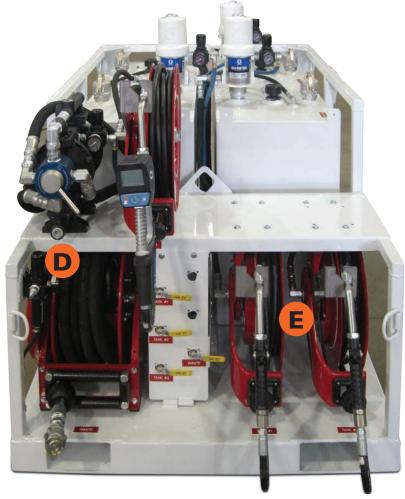

## **PRODUCT FEATURES**

- Thermal relief on fluid pumps
- Spill Proof Filtered Tank Vents
- C 2" Cam Lock fill ports
- Norgren Filter Lubricator Regulator
- **■** Reelcraft Spring Rewind Reels
- Waste system includes 4 way valve for evac and discharge
- G Graco pneumatic pumps and dispensersnon-metered, metered and preset
- → Simple ON/OFF Operation