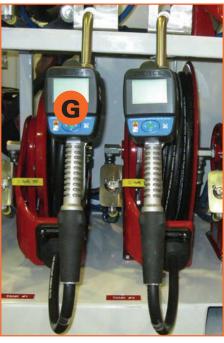

## **PRODUCT FEATURES**

- Thermal relief on fluid pumps
- Spill Proof Filtered Tank Vents
- C 2" Cam Lock fill ports
- Norgren Filter Lubricator Regulator
- **■** Reelcraft Spring Rewind Reels
- Waste system includes 4 way valve for evac and discharge
- G Graco pneumatic pumps and dispensersnon-metered, metered and preset
- → Simple ON/OFF Operation