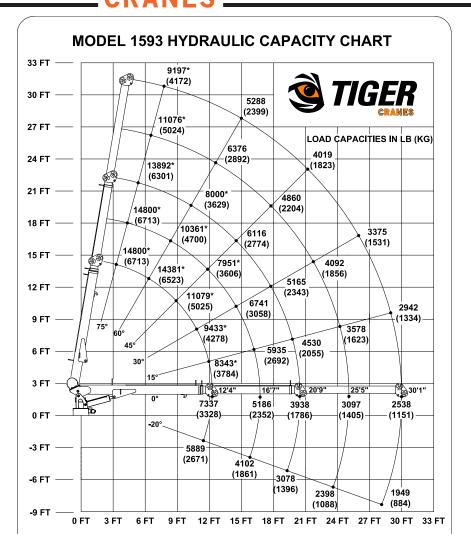

### **Performance Specifications:**

- 90,000 ft-lb Crane Rating
- 97,700 ft-lb Maximum Crane Lifting Moment
- 14,800 lb Double Line Lift Capacity
- 22 second Boom Elevation Time
- 52 second Boom Extension Time
- 1.2 RPM Rotation Speed
- 45 FPM No Load Single Line Speed
- 400 Degrees of Rotation
- -20 Degrees to +75 Degrees Boom Angle