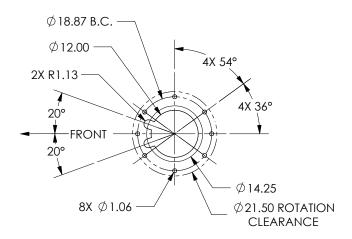

### **Dimensional Specifications:**

- 30.5' Reach
- 12-30.5' Hydraulic Boom Extension
- 31' Lifting Height
- 51" Storage Height
- 177" Overall Storage Length
- Ø21.5" Mounting Space Required
- 8 Bolt Mounting Pattern
- 1/2" X 120' Winch Cable
- 3000 lbs. Operating Weight
- Ø21.5" Rotation Clearance Required

### **Bolt Hole Pattern**