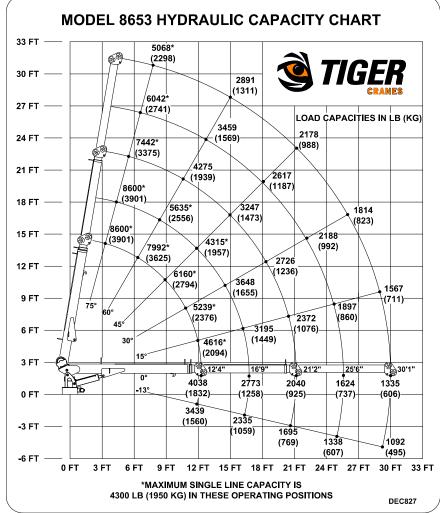

## **Performance Specifications:**

- 50,000 ft-lb Crane Rating
- 54,300 ft-lb Maximum Crane Lifting Moment
- 8,600 lb Double Line Lift Capacity
- 13 second Boom Elevation Time
- 36 second Boom Extension Time
- 1.3 RPM Rotation Speed
- 68 FPM No Load Single Line Speed
- 400 Degrees of Rotation
- -12.5 Degrees to +82 Degrees Boom Angle