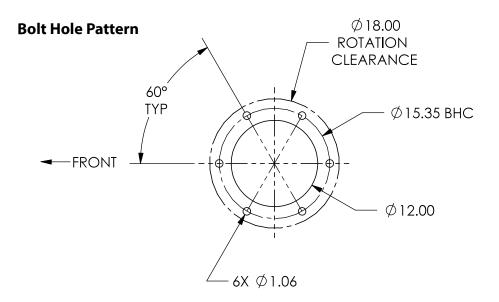

#### **Dimensional Specifications:**

- 30.5' Reach
- 12-30.5' Hydraulic Boom Extension
- 29' Lifting Height
- 44.69" Storage Height
- 172" Overall Storage Length
- Ø18" Mounting Space Required
- 6 Bolt Mounting Pattern
- 3/8" X 120' Winch Cable
- 1950 lbs. Operating Weight
- Ø18" Rotation Clearance Required