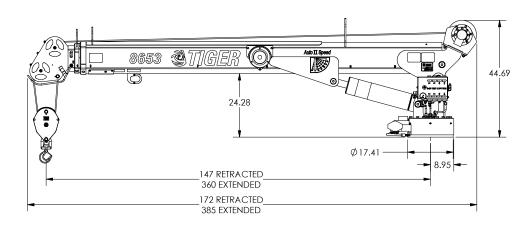

#### **Dimensional Specifications:**

- 30.5' Reach
- 12-30.5' Hydraulic Boom Extension
- 29' Lifting Height
- 44.69" Storage Height
- 172" Overall Storage Length
- Ø18" Mounting Space Required
- 6 Bolt Mounting Pattern
- 3/8" X 120' Winch Cable
- 1950 lbs. Operating Weight
- Ø18" Rotation Clearance Required